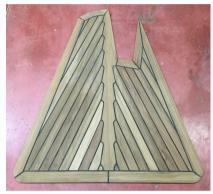

#### **TEAK 10**

It is our FIRST CLASS product. It consist of:

- Solid teak clapboard 10 mm thick caulked
- A kit is supplied from the dimensions of the deck
- Easy assembly by your means
- In large decks, breaks joints are made for the assembly of the different panels

Its use is suitable for:

- Sailingboat decks
- Powerboats decks
- Platforms
- Pieces with special shapes