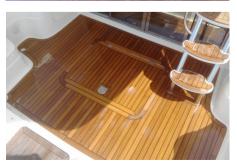

#### **TEAK 10**

It is our FIRST CLASS product. It consist of:

- Solid teak clapboard 10 mm thick caulked
- A kit is supplied from the dimensions of the deck
- Easy assembly by your means
- In large decks, breaks joints are made for the assembly of the different panels

Its use is suitable for:

- Sailingboat decks
- Powerboats decks
- Platforms
- Pieces with special shapes