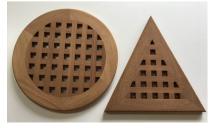

## **GRATINGS** (kit)

#### It consist of:

- Solid teak grating 20 mm thick with external frame
- It is supplied from the dimensions provided
- Easy assembly by your means
- Straight gratings (length x width)
- Gratings of all kinds of shapes
- Possibility of supplying special thicknesses and spacings
- Possibility of manufacturing with other types of wood (African mahogany, Iroko, Ukola, etc.)