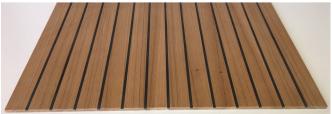

### **TEAK 3+5**

Is a cheaper product than FIRST CLASS. It consist of:

- Teak clapboard, 3 mm thick sheet caulked on marine plywood 5 mm thick
- A kit is supplied from the dimensions of the deck
- Easy assembly by your means
- In large decks, breaks joints are made for the assembly of the different panels

Its use is suitable for:

- Powerboats decks
- Platforms