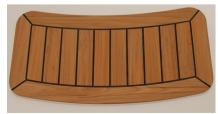

#### **TEAK 10**

It is our FIRST CLASS product. It consist of:

- Solid teak clapboard 10 mm thick caulked
- A kit is supplied from the dimensions of the deck
- Easy assembly by your means
- In large decks, breaks joints are made for the assembly of the different panels

Its use is suitable for:

- Sailingboat decks
- Powerboats decks
- Platforms
- Pieces with special shapes