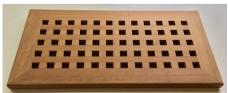

## **GRATINGS** (kit)

#### It consist of:

- Solid teak grating 20 mm thick with external frame
- It is supplied from the dimensions provided
- Easy assembly by your means
- Straight gratings (length x width)
- Gratings of all kinds of shapes
- Possibility of supplying special thicknesses and spacings
- Possibility of manufacturing with other types of wood (African mahogany, Iroko, Ukola, etc.)