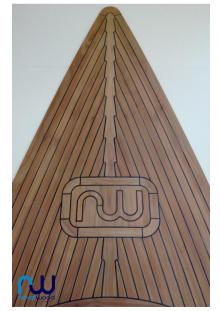

#### **TEAK 10**

It is our FIRST CLASS product. It consist of:

- Solid teak clapboard 10 mm thick caulked
- A kit is supplied from the dimensions of the deck
- Easy assembly by your means
- In large decks, breaks joints are made for the assembly of the different panels

#### What is a custom teak deck kit?

Since the deck of a ship does not respond to standard forms, the deck of each ship must be measured and manufactured. The teak clapboard kit is like a "coating" with the specific shape that is installed on the structural deck of the boat.