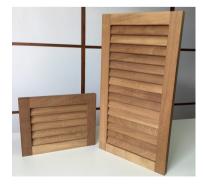

## **GRATINGS** (kit)

#### It consist of:

- Solid teak grating 20 mm thick with external frame
- It is supplied from the dimensions provided
- Easy assembly by your means
- Straight gratings (length x width)
- Gratings of all kinds of shapes
- Possibility of supplying special thicknesses and spacings
- Possibility of manufacturing with other types of wood (African mahogany, Iroko, Ukola, etc.)