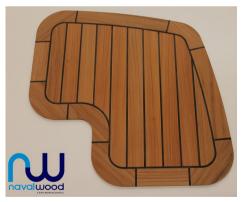

#### **TEAK 10**

It is our FIRST CLASS product. It consist of:

- Solid teak clapboard 10 mm thick caulked
- A kit is supplied from the dimensions of the deck
- Easy assembly by your means
- In large decks, breaks joints are made for the assembly of the different panels

Its use is suitable for:

- Sailingboat decks
- Powerboats decks
- Platforms
- Pieces with special shapes