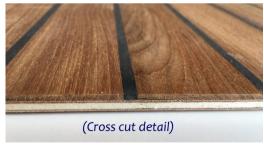

We have all kinds of machinery as well as a numerical control machining center (CNC), guaranteeing maximum precision and adjustment.

We use Burma teak wood FEQ quality, and caulking joints with the SIKAFLEX® system.

#### **TEAK 10**

It is our FIRST CLASS product. It consist of:

- Solid teak clapboard 10 mm thick caulked
- A kit is supplied from the dimensions of the deck
- Easy assembly by your means
- In large decks, breaks joints are made for the assembly of the different panels