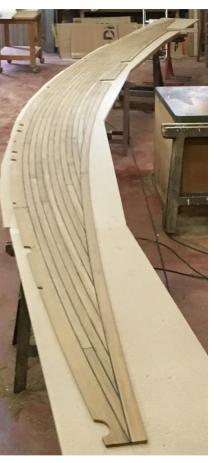

#### **TEAK 10**

It is our FIRST CLASS product. It consist of:

- Solid teak clapboard 10 mm thick caulked
- A kit is supplied from the dimensions of the deck
- Easy assembly by your means
- In large decks, breaks joints are made for the assembly of the different panels

Its use is suitable for:

- Sailingboat decks
- Powerboats decks
- Platforms
- Pieces with special shapes