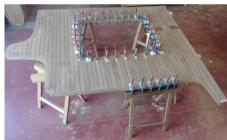

We carry all the out manufacturing, from the acquisition of the teak, deck design, machining, wood of the assembly slats caulking of joints, making a kit easily installable on the deck of the boat...

#### How do I perform the assembly?

The assembly of the teak clapboard kit is done by gluing on the structural deck of the boat. Contact us and we will advise you with the guidelines to follow during the assembly process as well as the necessary products. We can also supply such products.