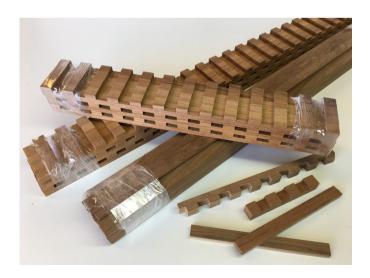

#### **MANUFACTURE**

At Navalwood Technology we merge the use of the handcrafted techniques together with the latest technologies to offer the highest quality products at very competitive prices.

We have digital measurement equipment as well as 3D design software, which allows us to design the deck on the computer prior to manufacturing.

We have all kinds of machinery as well as a numerical control machining center (CNC), guaranteeing maximum precision and adjustment.

We use Burma teak wood FEQ quality, and caulking joints with the SIKAFLEX® system.

## **TEAK pieces**

We think that you can manufacture your own deck using our products. We supply;

- Teak slat
- Solid teak clapboard 10 mm caulked
- Teak clapboard, 3 mm thick sheet caulked on marine plywood 5 mm thick.
- Possibility to serve the clapboards to jointbreakers
- Brushed teak boards, various widths and longs for gunwales, margins and spine central slat