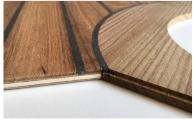

#### **TEAK 10**

It is our FIRST CLASS product. It consist of:

- Solid teak clapboard 10 mm thick caulked
- A kit is supplied from the dimensions of the deck
- Easy assembly by your means
- In large decks, breaks joints are made for the assembly of the different panels

### **TEAK 3+5**

Is a cheaper product than FIRST CLASS. It consist of:

- Teak clapboard, 3 mm thick sheet caulked on marine plywood 5 mm thick
- A kit is supplied from the dimensions of the deck
- Easy assembly by your means
- In large decks, breaks joints are made for the assembly of the different panels