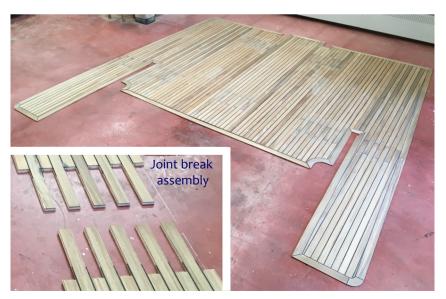

#### **TEAK 10**

It is our FIRST CLASS product. It consist of:

- Solid teak clapboard 10 mm thick caulked
- A kit is supplied from the dimensions of the deck
- Easy assembly by your means
- In large decks, breaks joints are made for the assembly of the different panels

### **TEAK 3+5**

Is a cheaper product than FIRST CLASS. It consist of:

- Teak clapboard, 3 mm thick sheet caulked on marine plywood 5 mm thick
- A kit is supplied from the dimensions of the deck
- Easy assembly by your means
- In large decks, breaks joints are made for the assembly of the different panels