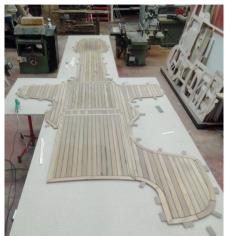

#### **TEAK 10**

It is our FIRST CLASS product. It consist of:

- Solid teak clapboard 10 mm thick caulked
- A kit is supplied from the dimensions of the deck
- Easy assembly by your means
- In large decks, breaks joints are made for the assembly of the different panels

Its use is suitable for:

- Sailingboat decks
- Powerboats decks
- Platforms
- Pieces with special shapes