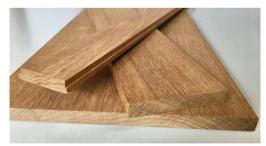

#### **TEAK 10**

It is our FIRST CLASS product. It consist of:

- Solid teak clapboard 10 mm thick caulked
- A kit is supplied from the dimensions of the deck
- Easy assembly by your means
- In large decks, breaks joints are made for the assembly of the different panels

Its use is suitable for:

- Sailingboat decks
- Powerboats decks
- Platforms
- Pieces with special shapes