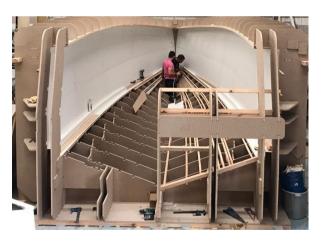

Assembly systems are designed as well as each of the pieces that make up the KIT.

All parts are marked and identified on the assembly drawings.

## **Palletized KIT**

After machining all parts are palletized.

Assembly drawings are prepared for the correct assembly as well as the guidelines to be followed during the assembly process.